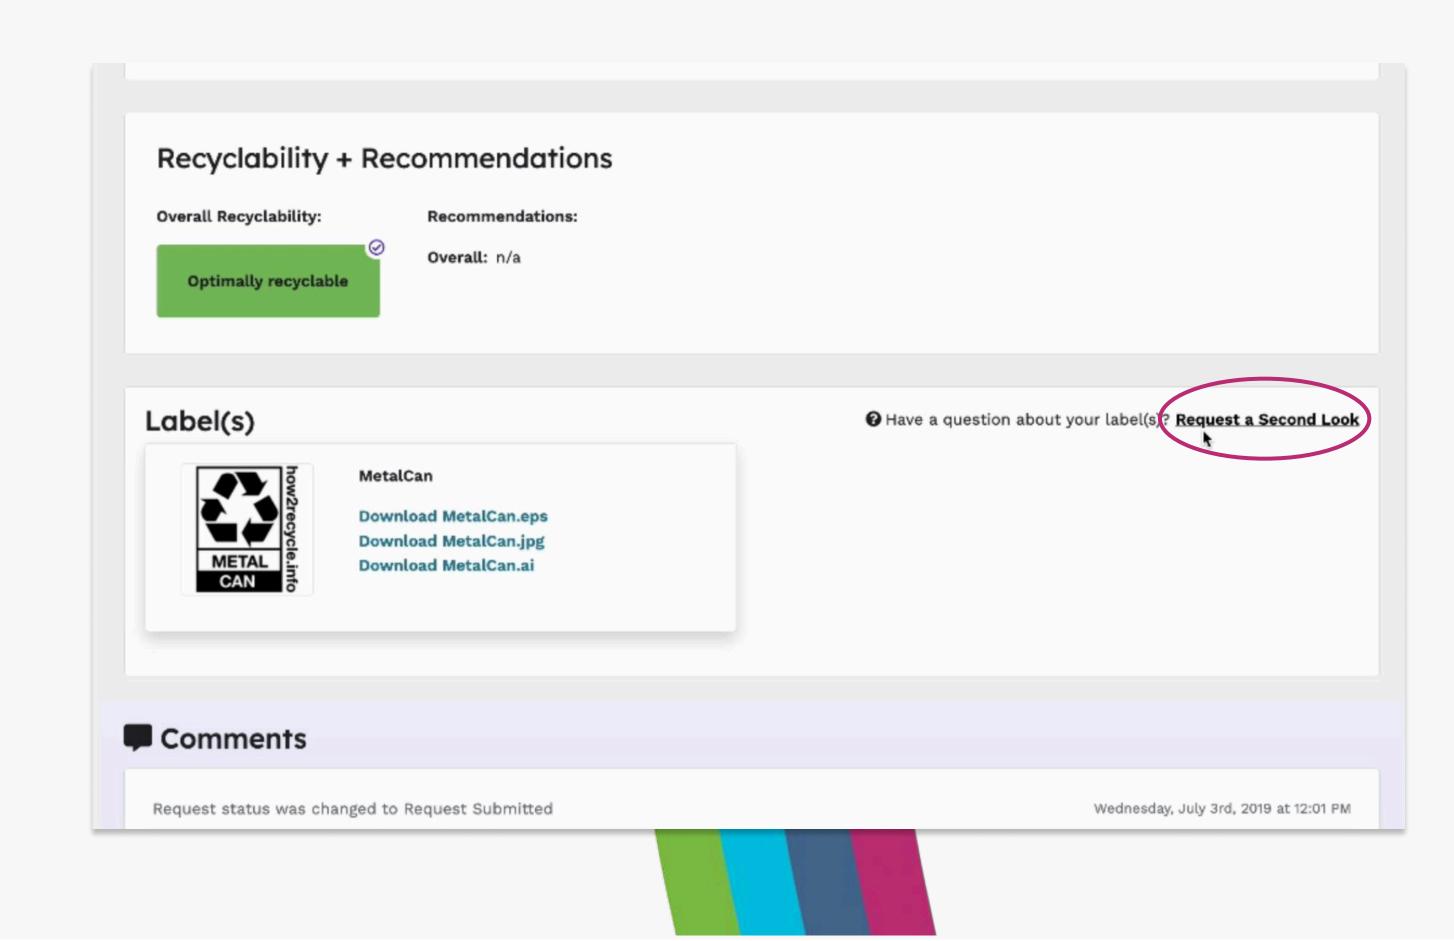

To request a Second Look at either stage, first scroll down to the assigned label. Then, click 'Request a Second Look' and you will be guided through a series of questions.