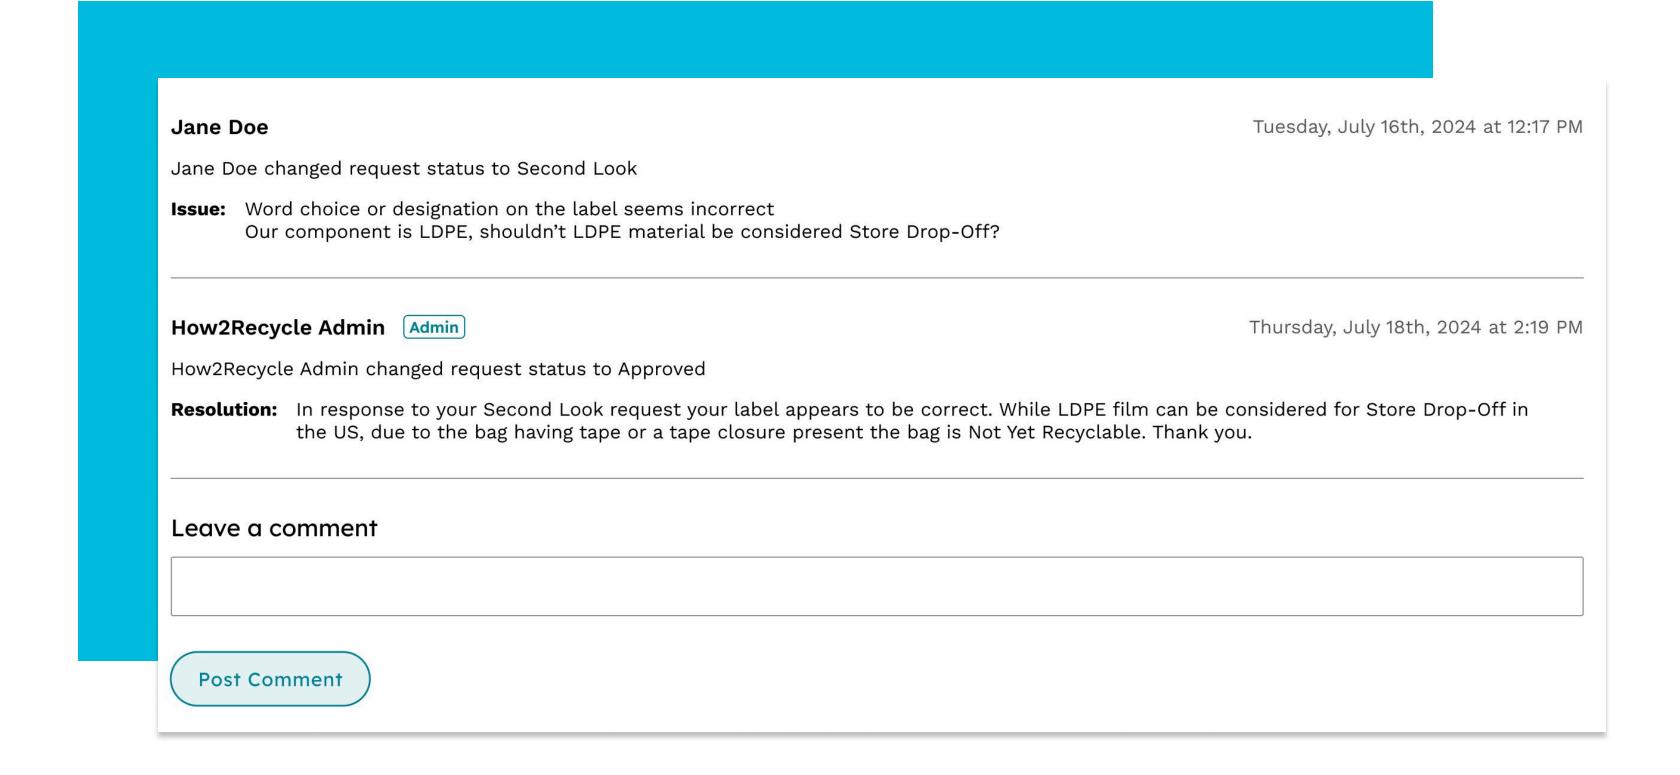

### Step 4: Receive Decision

If we find that the label needs to be changed, we'll update it and send the request through the remaining process as normal. If no updates are needed, we'll send the request back to the status you were at when the Second Look request was submitted.

If you're signed up to receive email notifications, you will be notified when the status of your request changes, otherwise you can look for changes in your Member Platform.