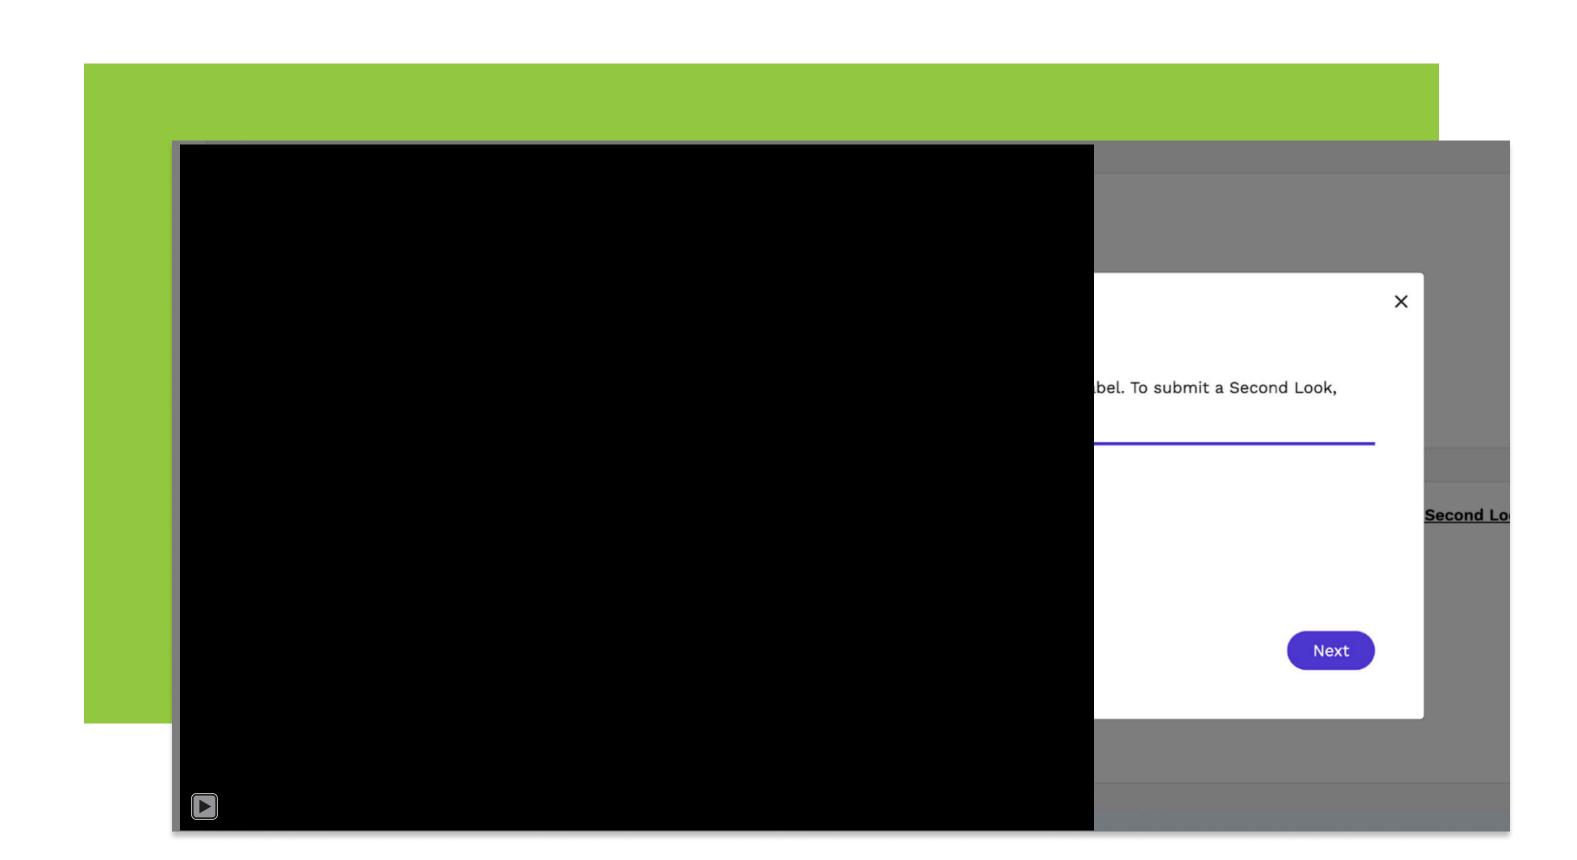

#### Step 2: Answer Second Look Questions

Once you select "Request a Second Look," you will be prompted to answer a series of questions about your label so that we know how to best help you.

The questions will help clarify why you would like us to double check your label and other parameters we should consider when double checking your label request. A record of the Second Look form will be kept within the label request in the comments section.